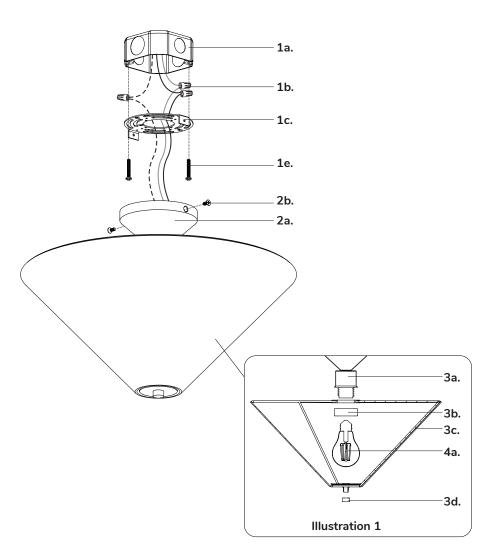

#### Step 2

Separate mounting plate (1c) from canopy (2a) by removing canopy screws (2b).

## Step 3

Attach mounting plate (1c) to electrical junction box (1a) using junction box screws provided (1e) in hardware package.

### Step 4

Make proper electrical connections (black to hot "L", white to neutral "N", ground to "GND") with wire nuts (1b) provided in hardware package.

## Step 5

Secure shade (3c) to fixture (3a) with socket ring (3b). Attach decorative nut (3d) to shade (3c) by threading clockwise to secure (See Illustration 1).

### Step 6

Install the recommended lamp (4a) (not provided) (referred on the socket label for maximum wattage and type) to fixture socket.

## Step 7

Attach canopy (2a) to mounting plate (1c) with canopy screws (2b).

You are now ready to enjoy your fixture.

P. 1.855.855.8926

CANADA: 19054 28th Ave., - Surrey, BC V3Z 6M3

USA: 3035 E. Lone Mountain Rd. - Las Vegas, NV 89081