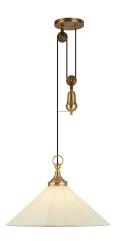

## Ellen 20-in Pendant

| Model                                    | Bulbs (not included) | Wattage (or equivalent) |
|------------------------------------------|----------------------|-------------------------|
| PD447120<br>PD447120BGWL<br>PD447120MBWL | 1 x E26              | 60W                     |

Comments

The Ellen lighting collection by Kelsey Leigh Design Co is a must-have for anyone looking to add a touch of vintage charm to their space. The pulley pendant and antique-inspired picture light are both gorgeous pieces that will bring a sense of history and elegance to any room. This collection is perfect for those who want to blend old and new together to create something truly timeless.

## SPECIFICATION DETAILS Fixture Dimensions D20" x H13-1/8" Canopy Dimensions D6" x H7/8" 24" Minimum Hang Height Location Dry Illumination Direction Down Light Source/Life Socket Material Steel, Linen Paint Finish BG01 (BGWL), MB01 (MBWL) Slopped Ceiling Adaptable Shade Details White Linen Shade 72" Wire Length Wire Style Brown Wire