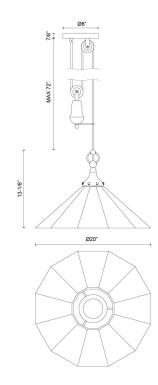

## SPECIFICATION DETAILS Fixture Dimensions D20" x H13-1/8" Canopy Dimensions D6" x H7/8" 24" Minimum Hang Height Location Dry Illumination Direction Down Light Source/Life Socket Material Steel, Linen Paint Finish BG01 (BGWL), MB01 (MBWL) Slopped Ceiling Adaptable Shade Details White Linen Shade 72" Wire Length Wire Style Brown Wire